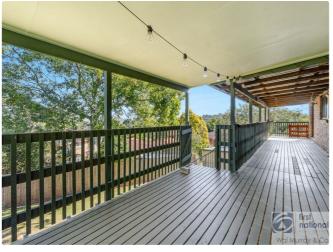

Upstairs features three good size bedrooms that have undergone a recent paint job and replacement of the carpet along with the main bathroom with separate toilet.

At the rear of the home there is a spacious deck that has great views over town while overlooking the backyard that is fenced, perfect for the family pet. There is the added bonus of solar power system and under the home is a large utility space that could have a multitude of uses along with a third bathroom.