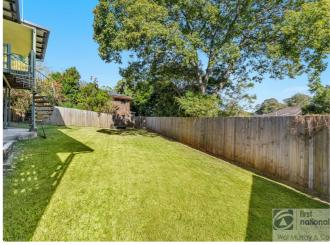

Upstairs features three good size bedrooms that have undergone a recent paint job and replacement of the carpet along with the main bathroom with separate toilet.

At the rear of the home there is a spacious deck that has great views over town while overlooking the backyard that is fenced, perfect for the family pet. There is the added bonus of solar power system and under the home is a large utility space that could have a multitude of uses along with a third bathroom.