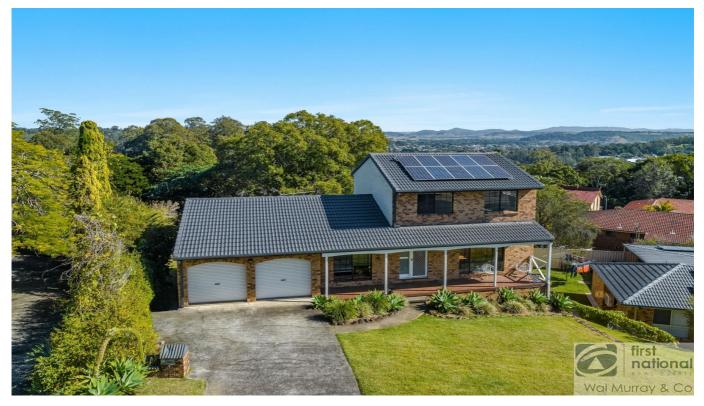

### 5 Sunset Drive, GOONELLABAH

SPACIOUS FAMILY HOME

4 🎮 3 🚔 2 🛱

Located in a popular Goonellabah Estate is this spacious family home that has been modernized ready for its next owners, all this located just minutes to Southern Cross University and Lismore CBD.

The entry level features a spacious open plan kitchen and meals area with the kitchen recently undergoing a renovation with all electric cooking, dishwasher and views over town along with a second living area with airconditioning. There is a formal lounge room at the front of the home, 4th bedroom and second bathroom and laundry on this level.

Upstairs features three good size bedrooms that have undergone a recent paint job and replacement of the carpet along with the main bathroom with separate toilet.

At the rear of the home there is a spacious deck that has great views over town while overlooking the backyard that is fenced, perfect for the family pet. There is the added bonus of solar power system and under the home is a large utility space that could have a multitude of uses along with a third bathroom.