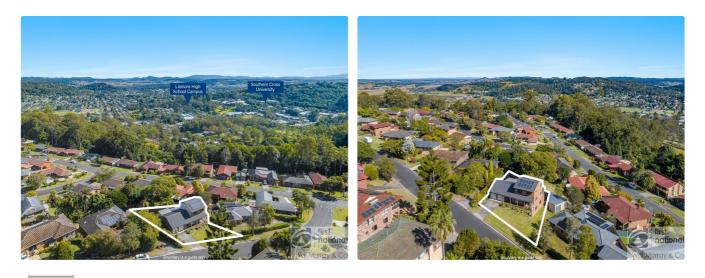

conditioning. There is a formal lounge room at the front of the home, 4th bedroom and second bathroom and laundry on this level.

Upstairs features three good size bedrooms that have undergone a recent paint job and replacement of the carpet along with the main bathroom with separate toilet.

At the rear of the home there is a spacious deck that has great views over town while overlooking the backyard that is fenced, perfect for the family pet. There is the added bonus of solar power system and under the home is a large utility space that could have a multitude of uses along with a third bathroom.

Call today to arrange your private inspection.

#### \$749,000

- 4 Bedrooms
- 3 Bathrooms
- 2 Toilets
- 2 Garages
- Air Conditioning
- Deck
- Dishwasher



# **Photo Gallery**





















5 Sunset Drive, Goonellabah



lismore@walmurray.com.au

### Мар





### **Contact For Inspection**



### **CORY BYRNE**

LICENSED REAL ESTATE AGENT

0447 128 150

cory@walmurray.com.au