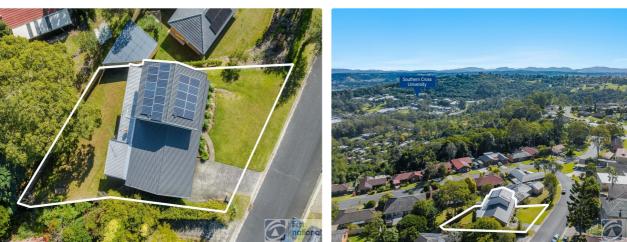

### 5 Sunset Drive, GOONELLABAH

SPACIOUS FAMILY HOME

4 🎮 3 🚔 2 🛱

Located in a popular Goonellabah Estate is this spacious family home that has been modernized ready for its next owners, all this located just minutes to Southern Cross University and Lismore CBD.

The entry level features a spacious open plan kitchen and meals area with the kitchen recently undergoing a renovation with all electric cooking, dishwasher and views over town along with a second living area with airconditioning. There is a formal lounge room at the front of the home, 4th bedroom and second bathroom and laundry on this level.

Upstairs features three good size bedrooms that have undergone a recent paint job and replacement of the carpet along with the main bathroom with separate toilet.

At the rear of the home there is a spacious deck that has great views over town while overlooking the backyard that is fenced, perfect for the family pet. There is the added bonus of solar power system and under the home is a large utility space that could have a multitude of uses along with a third bathroom.