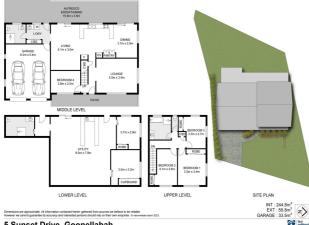

### 5 Sunset Drive, GOONELLABAH

SPACIOUS FAMILY HOME

4 🎮 3 🚔 2 🛱

Located in a popular Goonellabah Estate is this spacious family home that has been modernized ready for its next owners, all this located just minutes to Southern Cross University and Lismore CBD.

The entry level features a spacious open plan kitchen and meals area with the kitchen recently undergoing a renovation with all electric cooking, dishwasher and views over town along with a second living area with airconditioning. There is a formal lounge room at the front of the home, 4th bedroom and second bathroom and laundry on this level.

Upstairs features three good size bedrooms that have undergone a recent paint job and replacement of the carpet along with the main bathroom with separate toilet.

At the rear of the home there is a spacious deck that has great views over town while overlooking the backyard that is fenced, perfect for the family pet. There is the added bonus of solar power system and under the home is a large utility space that could have a multitude of uses along with a third bathroom.