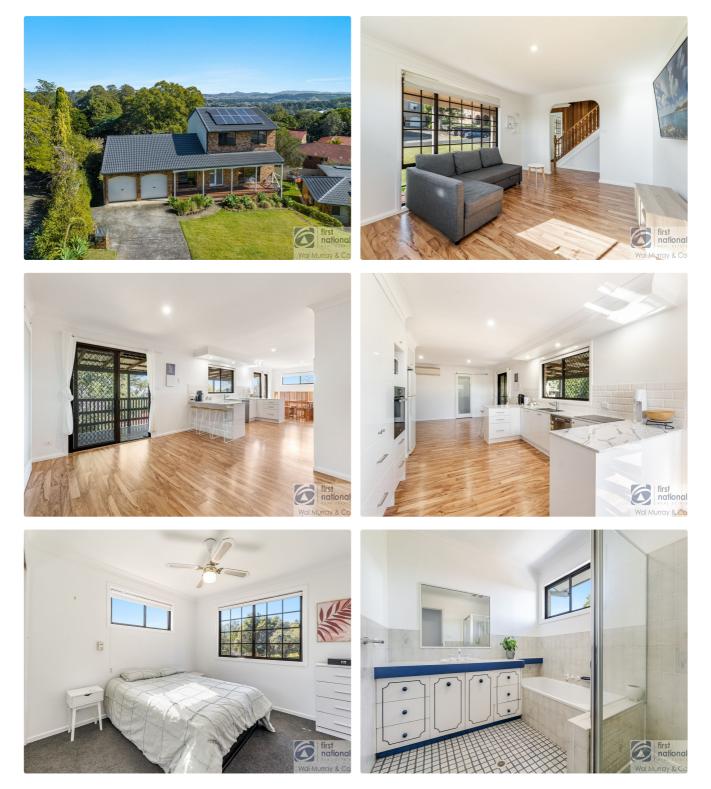

The entry level features a spacious open plan kitchen and meals area with the kitchen recently undergoing a renovation with all electric cooking, dishwasher and views over town along with a second living area with airconditioning. There is a formal lounge room at the front of the home, 4th bedroom and second bathroom and laundry on this level.

Upstairs features three good size bedrooms that have undergone a recent paint job and replacement of the carpet along with the main bathroom with separate toilet.

At the rear of the home there is a spacious deck that has great views over town while overlooking the backyard that is fenced, perfect for the family pet. There is the added bonus of solar power system and under the home is a large utility space that could have a multitude of uses along with a third bathroom.

# **Photo Gallery**

5 Sunset Drive, Goonellabah

lismore@walmurray.com.au